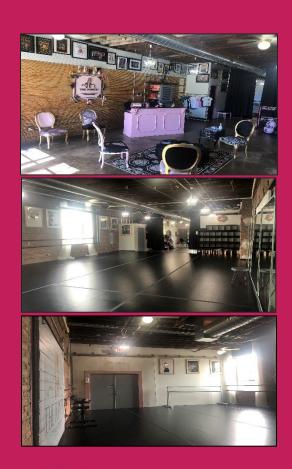

## THE SPACE · Three Flexible room layouts

CTC Lobby: 15-20 guests
THE HINES: 10-15 guests
THE ERIVO: 20-25 guests
FULL CONSERVATORY: up to 50 guests

Times and Dates are for Friday, Saturday and Sunday Only

| CTC Lobby                | \$50/hr  |
|--------------------------|----------|
| THE HINES (smaller room) | \$50/hr  |
| THE ERIVO (larger room)  | \$60/hr  |
| FULL CONSERVATORY        | \$150/hr |

To utilize a combination of rooms, a rate will be determined based on the selection of rooms.